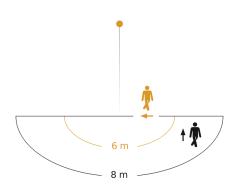

#### **Technical specifications**

| With lamp                                  | Yes, LED lamp                                                                    | Reach, radial                | $r = 6 m (57 m^2)$            |
|--------------------------------------------|----------------------------------------------------------------------------------|------------------------------|-------------------------------|
| Manufacturer's Warranty                    | 3 years                                                                          | Reach, tangential            | r = 8 m (101 m <sup>2</sup> ) |
| Settings via                               | Potentiometers                                                                   | Photo-cell controller        | Yes                           |
| With remote control                        | No                                                                               | Luminous flux total product  | 575 lm                        |
| Version                                    | with motion detector                                                             | Measured luminos flux (360°) | 575 lm                        |
| PU1, EAN                                   | 4007841069476                                                                    | Total product efficiency     | 66 lm/W                       |
| Application, place                         | Outdoors                                                                         | Colour temperature           | 3000 K                        |
| Application, room                          | outdoors, garden, front door,<br>courtyard & driveway, all round the<br>building | Lamp                         | LED cannot be replaced        |
|                                            |                                                                                  | LED cooling system           | Passive Thermo Control        |
| Colour                                     | Anthracite                                                                       | Soft light start             | Yes                           |
| includes sheet of self-adhesive<br>numbers | No                                                                               | Functions                    | Motions sensor, Potentiometer |
|                                            |                                                                                  | Twilight setting             | 10 – 2000 lx                  |
| Installation site                          | Stand mounted                                                                    | Time setting                 | 5 s – 15 Min.                 |
| Impact resistance                          | IK03                                                                             | Basic light level function   | Yes                           |
| IP-rating                                  | IP44                                                                             | Main light adjustable        | No                            |
| Protection class                           | I                                                                                | Twilight setting TEACH       | No                            |

#### **Detection Zone**

Dimension Drawing

Possible mounting height: – Orange: radial Black: tangential