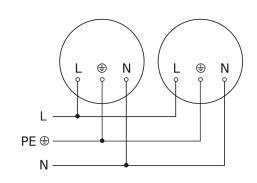

| No                       |
| Mechanical scalability                                     | Yes                      |

| Interconnection                              | No    |
|----------------------------------------------|-------|
| Basic light level function in per cent       | 10 %  |
| Basic light level function percentage, from  | 10 %  |
| Basic light level function percentage, up to | 10 %  |
| Colour Rendering Index CRI                   | = 80  |
| Detection angle                              | 180 ° |

Sensor-switched LED outdoor light



with motion detector EAN 4007841 069476 Article number 069476



#### **Detection Zone**



Dimension Drawing



Possible mounting height: – Orange: radial Black: tangential

## Circuit diagram



Circuit diagram