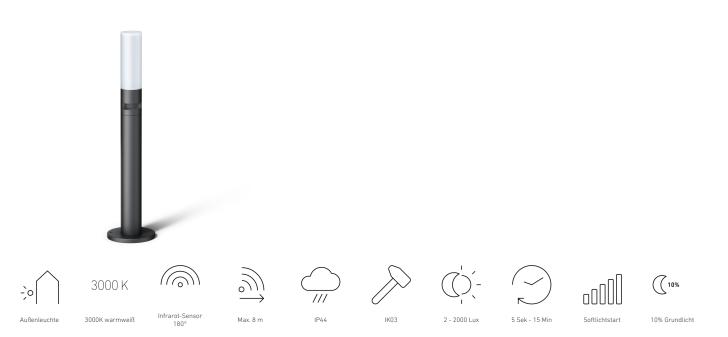

#### **Function description**

The GL 65 S floor and path luminaires provide elegance around the house. Made of high-quality aluminium and a luminaire body made of opal glass, they are a perfect match for the L 605 S wall luminaire and our L 620 CAM SC camera sensor luminaire. In the sensor version, it reliably detects any movement at 180° with a range of 8 m. With an elegant soft light start, the GL 65 S provides pleasant and safe lighting for driveways and paths. Also available without sensor.

#### **Technical specifications**

| With lamp                                  | Yes, LED lamp                                                                    | Reach, radial                | $r = 6 m (57 m^2)$            |
|--------------------------------------------|----------------------------------------------------------------------------------|------------------------------|-------------------------------|
| Manufacturer's Warranty                    | 3 years                                                                          | Reach, tangential            | r = 8 m (101 m <sup>2</sup> ) |
| Settings via                               | Potentiometers                                                                   | Photo-cell controller        | Yes                           |
| With remote control                        | No                                                                               | Luminous flux total product  | 575 lm                        |
| Version                                    | with motion detector                                                             | Measured luminos flux (360°) | 575 lm                        |
| PU1, EAN                                   | 4007841069476                                                                    | Total product efficiency     | 66 lm/W                       |
| Application, place                         | Outdoors                                                                         | Colour temperature           | 3000 K                        |
| Application, room                          | outdoors, garden, front door,<br>courtyard & driveway, all round the<br>building | Lamp                         | LED cannot be replaced        |
|                                            |                                                                                  | LED cooling system           | Passive Thermo Control        |
| Colour                                     | Anthracite                                                                       | Soft light start             | Yes                           |
| includes sheet of self-adhesive<br>numbers | No                                                                               | Functions                    | Motions sensor, Potentiometer |
|                                            |                                                                                  | Twilight setting             | 10 – 2000 lx                  |
| Installation site                          | Stand mounted                                                                    | Time setting                 | 5 s – 15 Min.                 |
| Impact resistance                          | IK03                                                                             | Basic light level function   | Yes                           |
| IP-rating                                  | IP44                                                                             | Main light adjustable        | No                            |
| Protection class                           | I                                                                                | Twilight setting TEACH       | No                            |