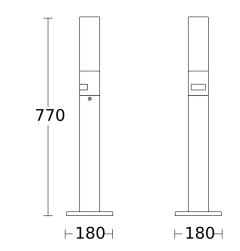

#### **Detection Zone**

Dimension Drawing

Possible mounting height: – Orange: radial Black: tangential