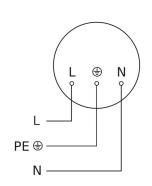

scalability                                     | No                       |
| Mechanical scalability                                     | Yes                      |

| Interconnection                              | No    |
|----------------------------------------------|-------|
| Basic light level function in per cent       | 10 %  |
| Basic light level function percentage, from  | 10 %  |
| Basic light level function percentage, up to | 10 %  |
| Colour Rendering Index CRI                   | = 80  |
| Detection angle                              | 180 ° |

Sensor-switched LED outdoor light



with motion detector EAN 4007841 069476 Article number 069476



#### **Detection Zone**



Dimension Drawing



Possible mounting height: – Orange: radial Black: tangential

## Circuit diagram



Circuit diagram